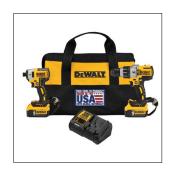

The DCK299P2LR combo kit includes the DCD996 1/2" hammer drill and the DCF887 1/4" impact driver with the Lanyard Ready™ attachment kits pre-installed, and do not require a battery holster.

Increase productivity and get back to work faster with these secure, lanyard-ready power tools!