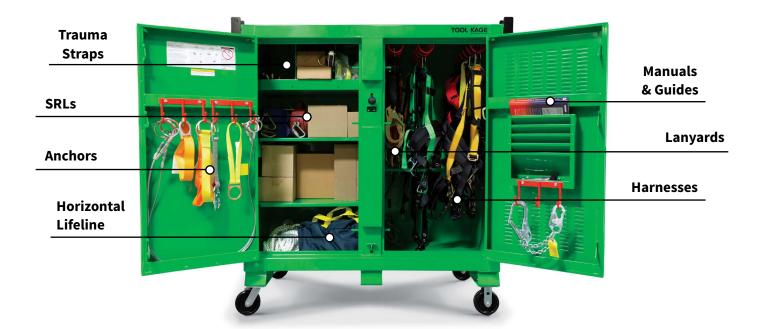

## Fall Protection Storage and Supplies in the Field

Our fully customizable Fall Protection Station is a mobile solution for getting product to the craft. With space for a variety of harnesses, SRLs, and lanyards, you save time equipping workers where they are, eliminating unnecessary trips to the tool room. This weatherproof station can be locked and stored when not in use.

**Turnkey Design**: Ready to go when it hits the jobsite

**Convenient**: Transition from ground to at-height

work on the spot

**Mobile**: Strategically place anywhere on site and move as the craft moves with pre-installed lifting points

**Fully Loaded**: Customized with the specific product you need and includes guides and tools

**Secured**: Custom design allows fall protection to be stored safely and properly, including upright harness hanging and breathable storage